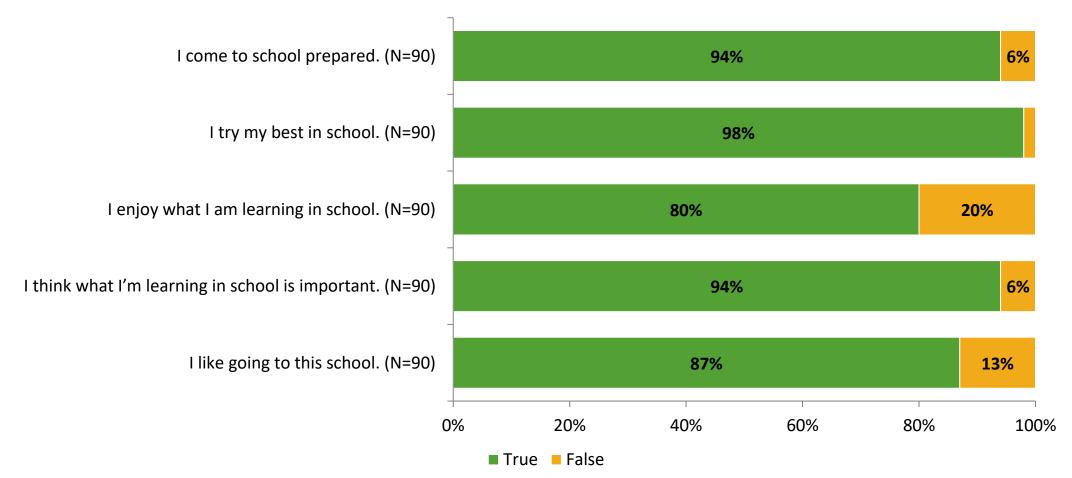

# **Overall Engagement**

Thinking about how you feel/act most of the time, are the following statements true or false?