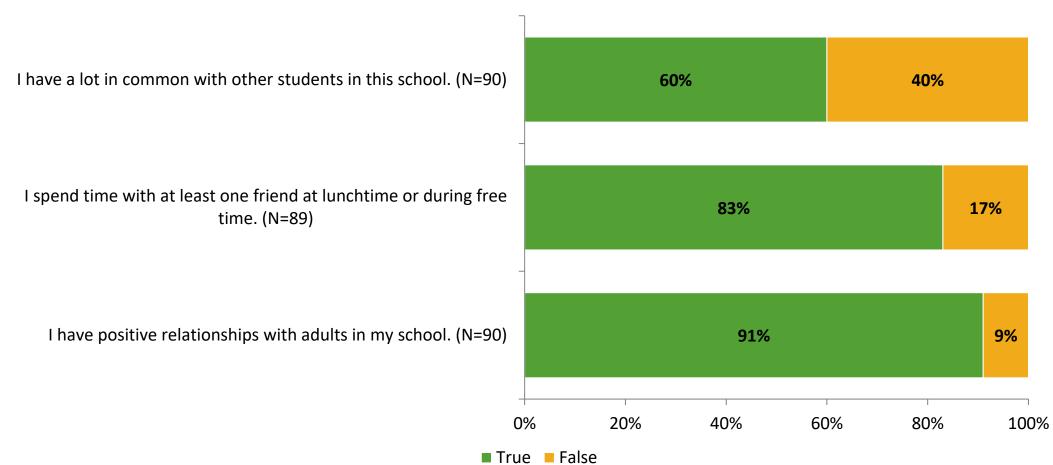

### **Relationships with Peers**

Thinking about how you feel/act most of the time, are the following statements true or false?

K12 Insight 🔾

# **Relationships with Adults in School**

Thinking about how you feel/act most of the time, are the following statements true or false?

K12 Insight 🔾