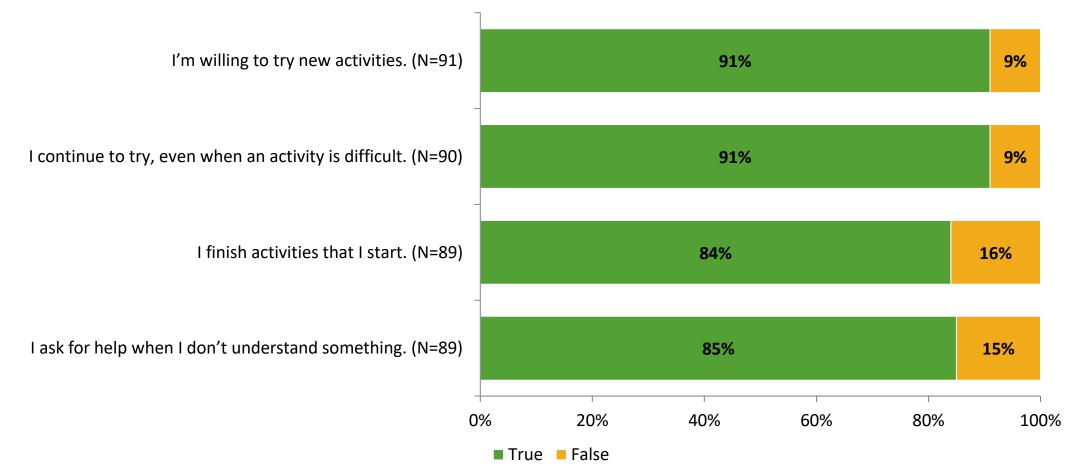

#### Grit

Thinking about how you feel/act most of the time, are the following statements true or false?

K12 Insight 🜔