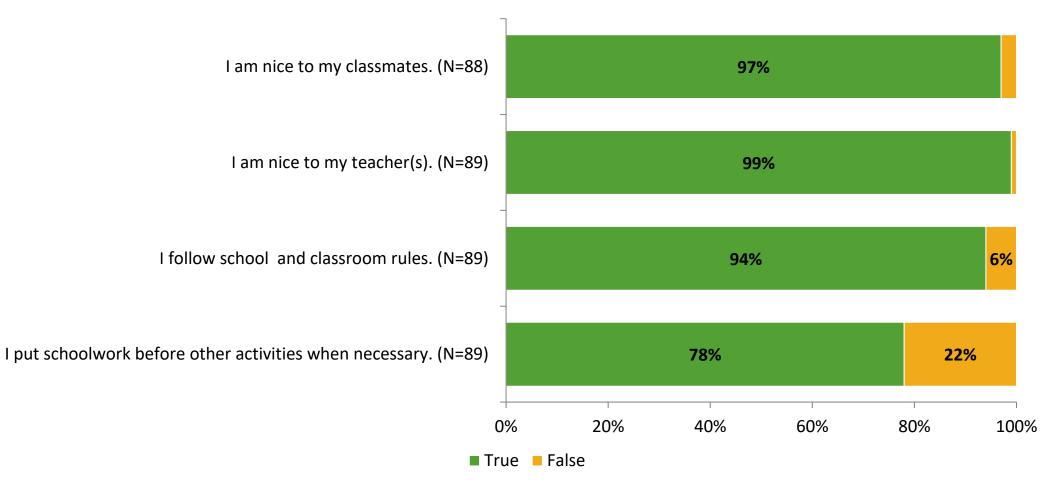

# **Self-Management**

Thinking about how you feel/act most of the time, are the following statements true or false?

K12 Insight 🔾