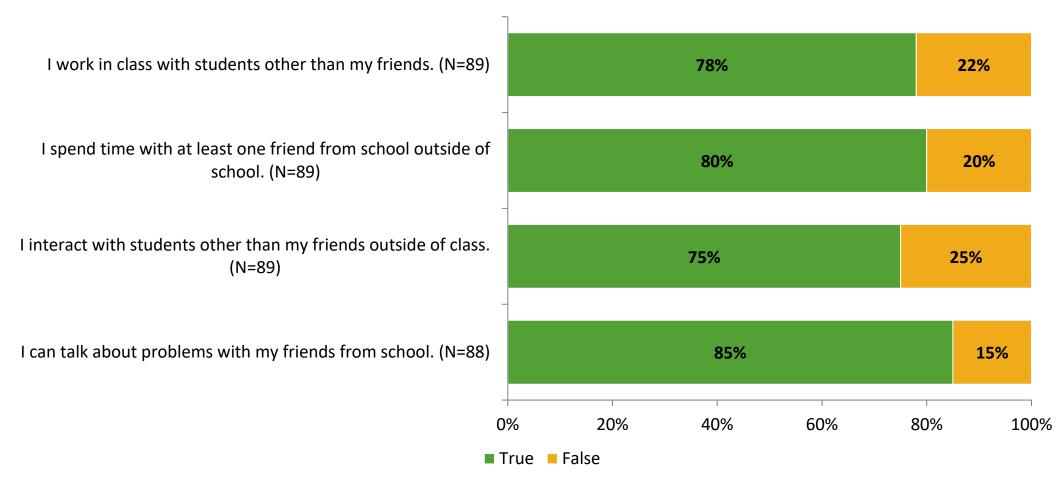

### **Relationships with Peers**

Thinking about how you feel/act most of the time, are the following statements true or false?

K12 Insight 🔾