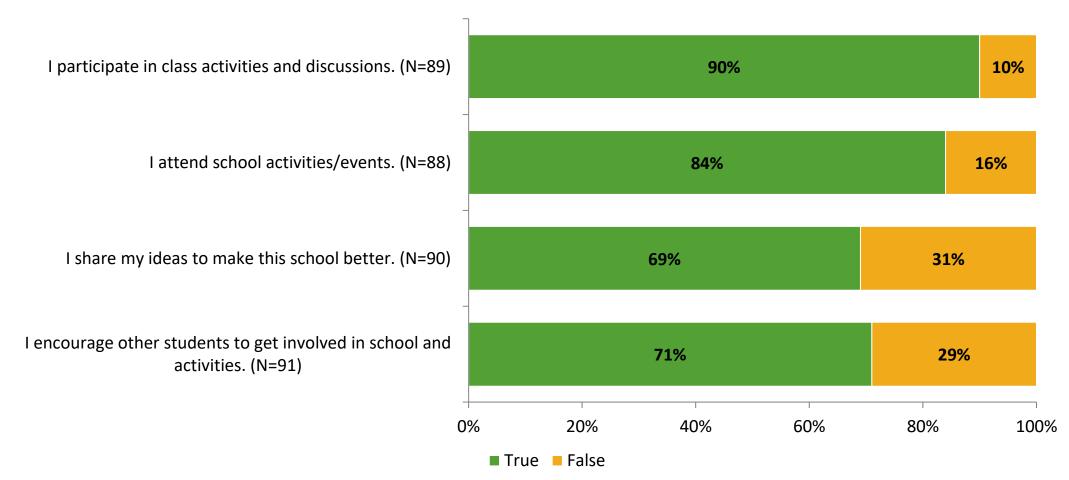

#### Involvement

Thinking about how you feel/act most of the time, are the following statements true or false?

K12 Insight 🔾