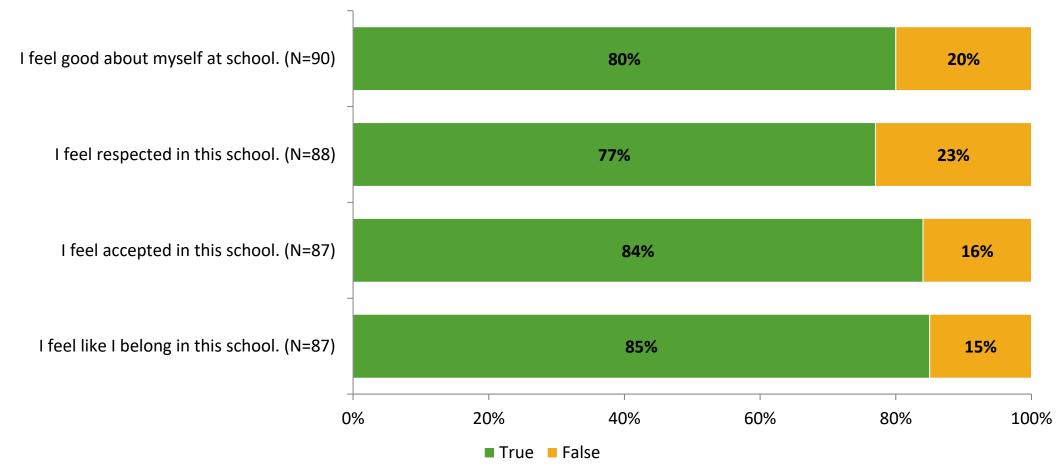

#### Acceptance

Thinking about how you feel/act most of the time, are the following statements true or false?

K12 Insight 🔾