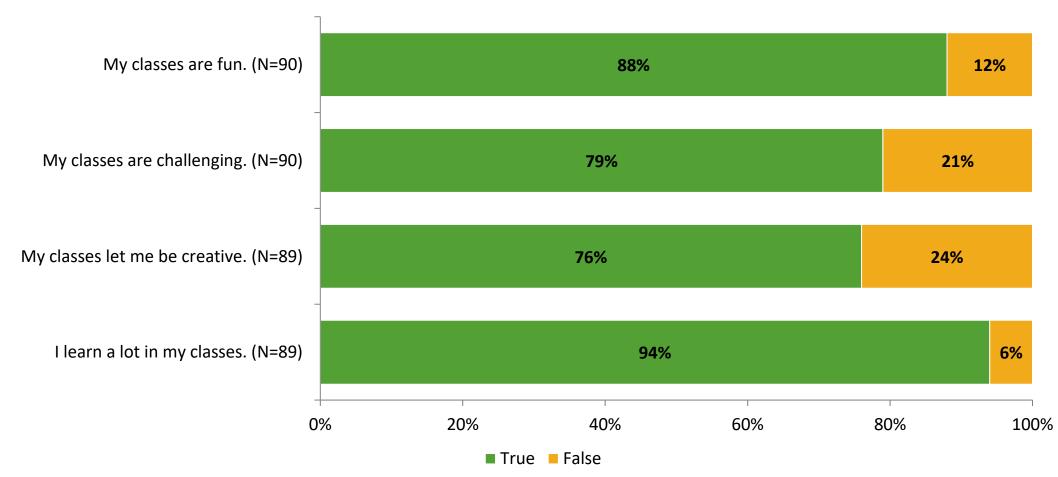

### **Class Experience**

Thinking about how you feel/act most of the time, are the following statements true or false?

K12 Insight 🔾