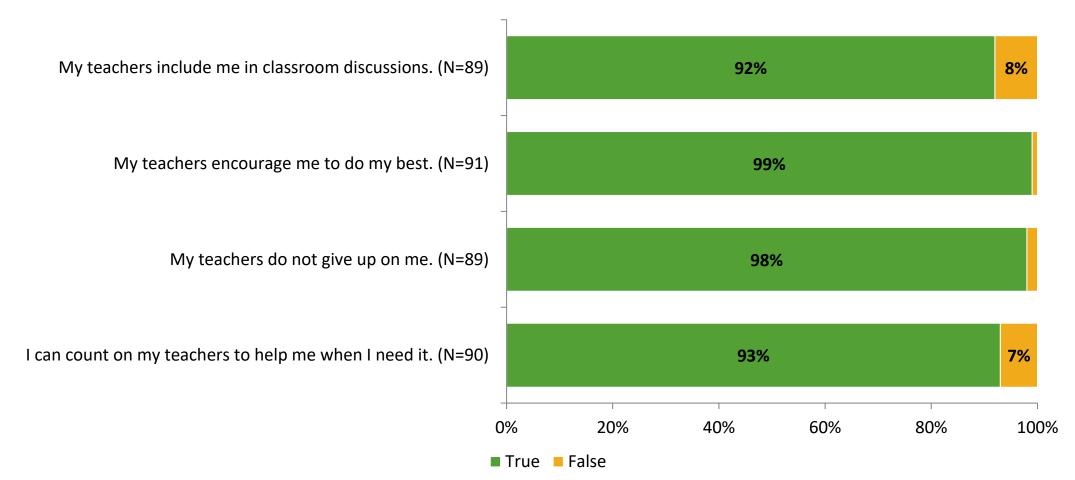

# **Academic Support**

Thinking about how you feel/act most of the time, are the following statements true or false?

K12 Insight 🜔