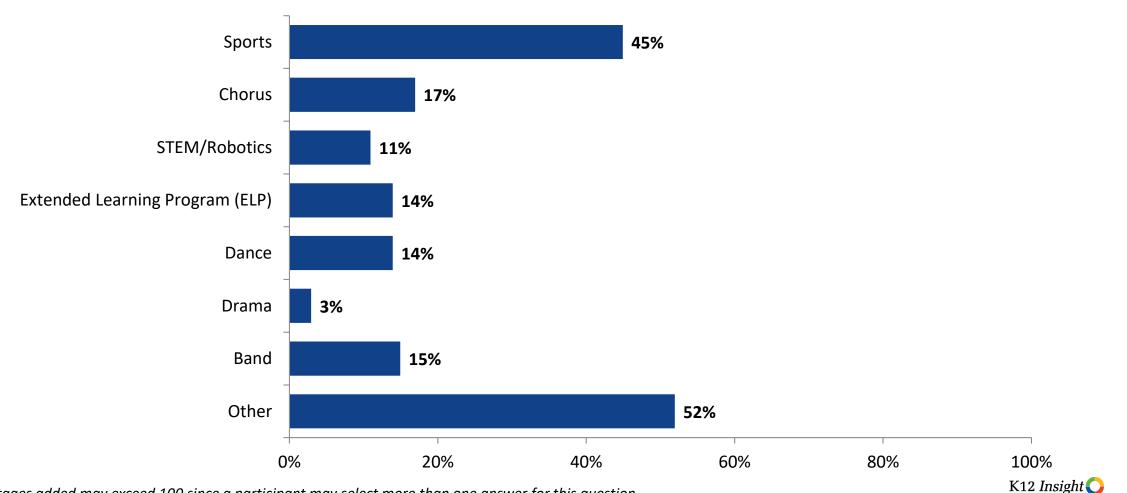

#### Please select the extracurricular activities you participated in.

Please select the extracurricular activities you participated in. (N=66)

Percentages added may exceed 100 since a participant may select more than one answer for this question.