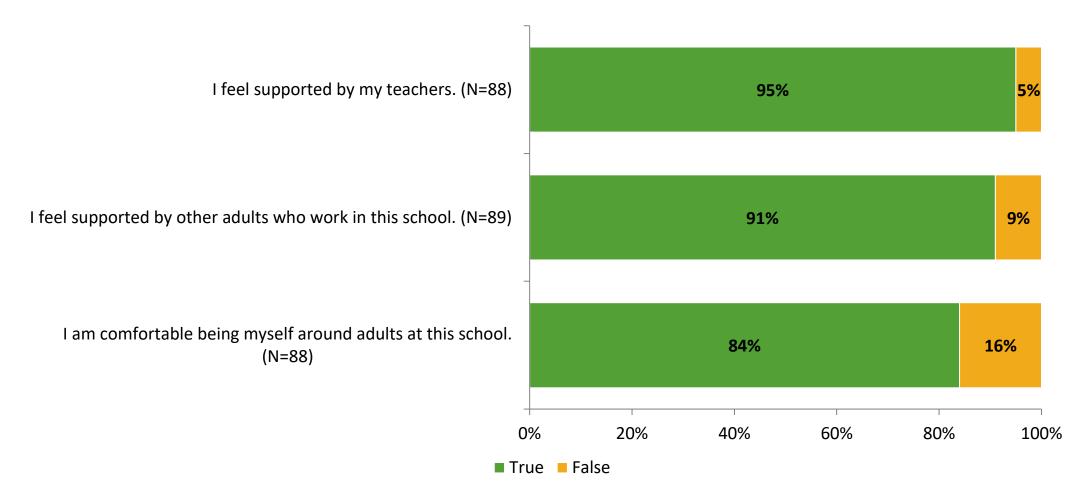

# **Relationships with Adults in School**

Thinking about how you feel/act most of the time, are the following statements true or false?

K12 Insight 🔾