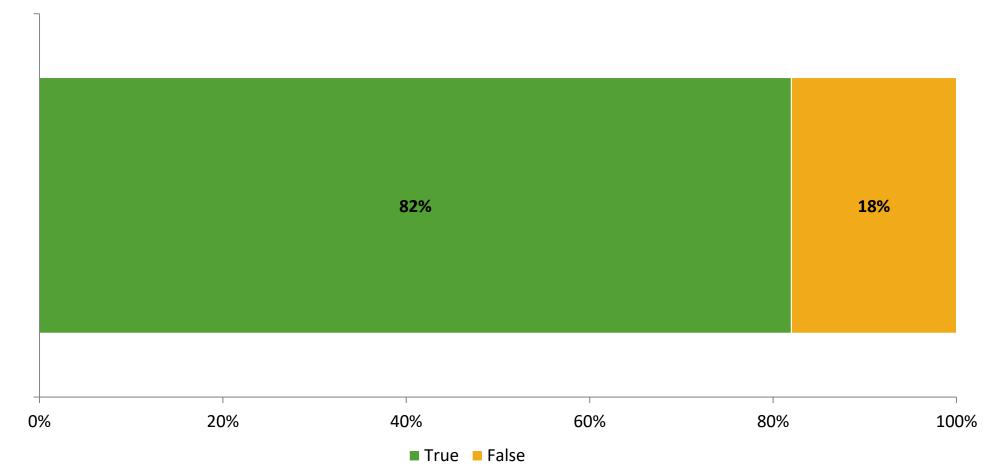

## **Like School**

Thinking about how you feel/act most of the time, is the following statement true or false?

Generally, I like school. (N=84)

K12 Insight 🜔