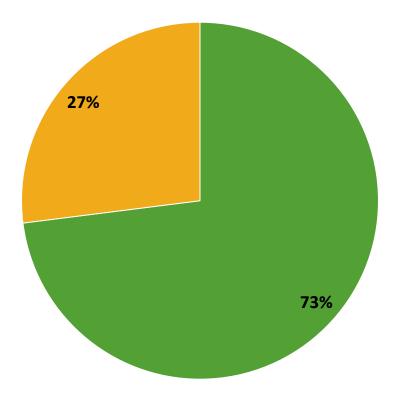

#### **Participation in Extracurricular Activities**

Did you participate in any extracurricular activities this school year? (N=91)

Yes No