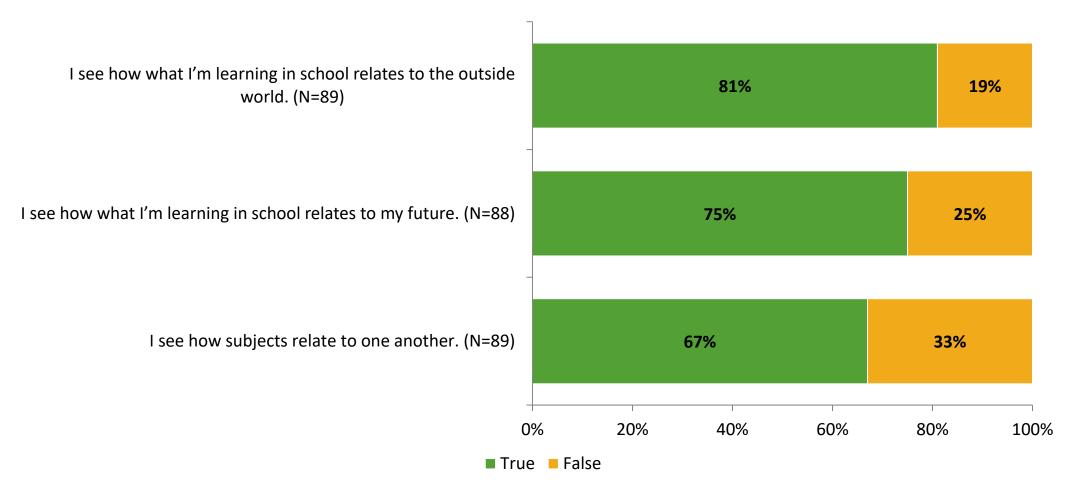

#### Relevance

Thinking about how you feel/act most of the time, are the following statements true or false?

K12 Insight 🜔